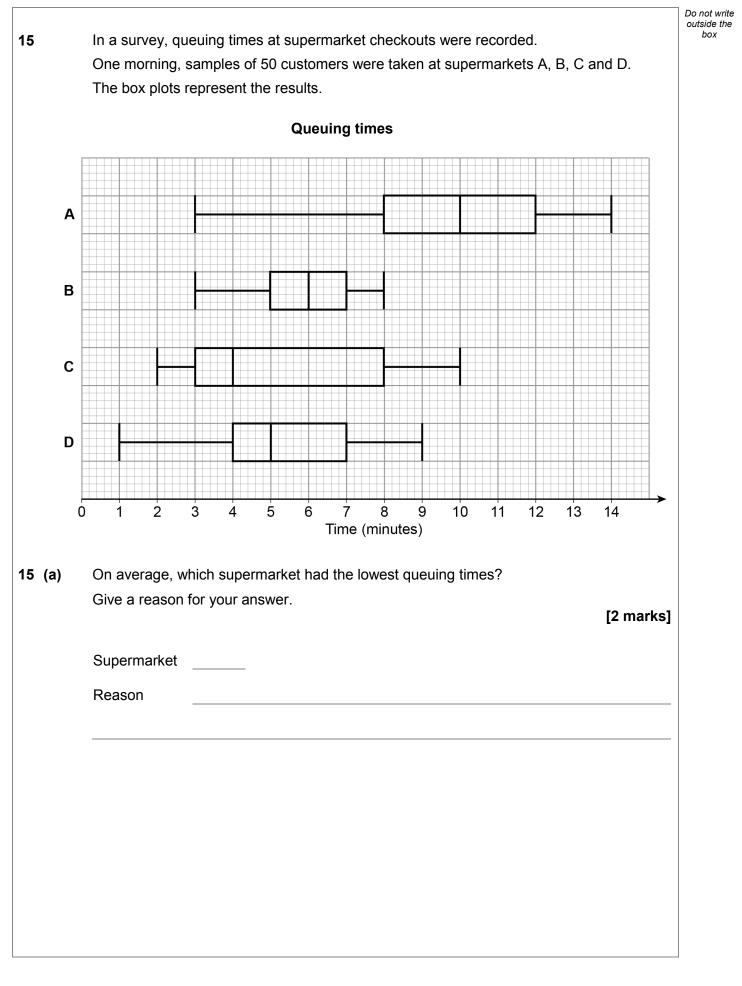

| 15 (b) | At which supermarket were the queuing times most consistent?      |           | Do not write<br>outside the<br>box |
|--------|-------------------------------------------------------------------|-----------|------------------------------------|
|        | Give a reason for your answer.                                    | [2 marks] |                                    |
|        | Supermarket                                                       |           |                                    |
|        | Reason                                                            |           |                                    |
|        |                                                                   |           |                                    |
| 16     | Circle the number that is closest to the value of 29 <sup>3</sup> | [1 mark]  |                                    |
|        | 27 000 90 2700 90                                                 | 000       |                                    |
| 17     | Work out the exact value of $\left(\frac{3}{4}\right)^{-3}$       |           |                                    |
|        | (4)                                                               | [2 marks] |                                    |
|        |                                                                   |           |                                    |
|        | Answer                                                            | -         |                                    |
|        | Turn over for the next question                                   |           |                                    |
|        |                                                                   |           |                                    |
|        |                                                                   |           |                                    |
|        |                                                                   |           | <u></u>                            |